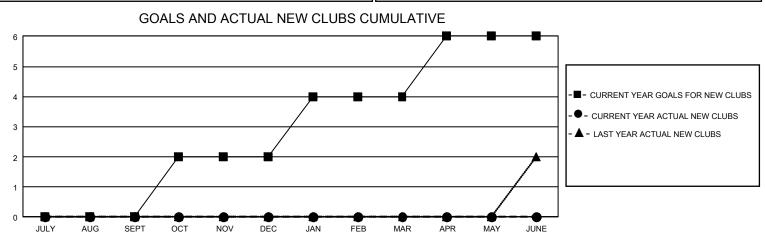

## GAT MONTHLY MEMBERSHIP PROGRESS REPORT Results a

GMT Constitutional Area 1, Group L

REPORT DOES NOT INCLUDE CLUBS IN UNDISTRICTED AREAS.

| Clubs                 |               |           |               | Members               |                         |                         |                                                    |
|-----------------------|---------------|-----------|---------------|-----------------------|-------------------------|-------------------------|----------------------------------------------------|
| RESULTS FOR 2021-2022 |               |           |               | RESULTS FOR 2021-2022 |                         |                         |                                                    |
| QUARTER               | NEW CLUB GOAL | NEW CLUBS | DROPPED CLUBS |                       | MBER GROWTH NET<br>GOAL | MEMBER GROWTH<br>ACTUAL | DROPPED MEMBERS<br>ACTUAL (including<br>transfers) |
| JULY/AUG/SEPT         | - 0           | 0         | 1             | JULY/AUG/SEPT         | 73                      | 111                     | 106                                                |
| OCT/NOV/DEC           | 6             | 0         | 4             | OCT/NOV/DEC           | 65                      | 175                     | 232                                                |
| JAN/FEB/MAR           | 6             | 0         | 0             | JAN/FEB/MAR           | 130                     | 0                       | 0                                                  |
| APR/MAY/JUNE          | 6             | 0         | 0             | APR/MAY/JUNE          | 70                      | 0                       | 0                                                  |