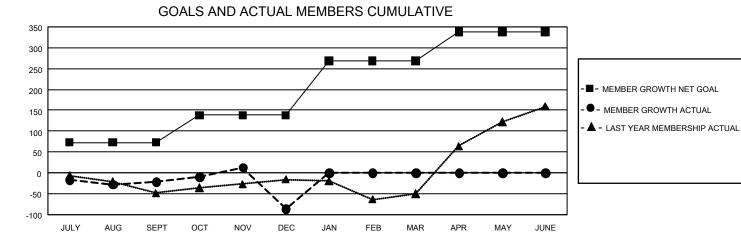

## GAT MONTHLY MEMBERSHIP PROGRESS REPORT Results a

GMT Constitutional Area 1, Group L

REPORT DOES NOT INCLUDE CLUBS IN UNDISTRICTED AREAS.

| Clubs                 |               |           |               | Members               |                         |                         |                                                    |
|-----------------------|---------------|-----------|---------------|-----------------------|-------------------------|-------------------------|----------------------------------------------------|
| RESULTS FOR 2021-2022 |               |           |               | RESULTS FOR 2021-2022 |                         |                         |                                                    |
| QUARTER               | NEW CLUB GOAL | NEW CLUBS | DROPPED CLUBS |                       | MBER GROWTH NET<br>GOAL | MEMBER GROWTH<br>ACTUAL | DROPPED MEMBERS<br>ACTUAL (including<br>transfers) |
| JULY/AUG/SEPT         | - 0           | 0         | 1             | JULY/AUG/SEPT         | 73                      | 111                     | 106                                                |
| OCT/NOV/DEC           | 6             | 0         | 4             | OCT/NOV/DEC           | 65                      | 175                     | 232                                                |
| JAN/FEB/MAR           | 6             | 0         | 0             | JAN/FEB/MAR           | 130                     | 0                       | 0                                                  |
| APR/MAY/JUNE          | 6             | 0         | 0             | APR/MAY/JUNE          | 70                      | 0                       | 0                                                  |